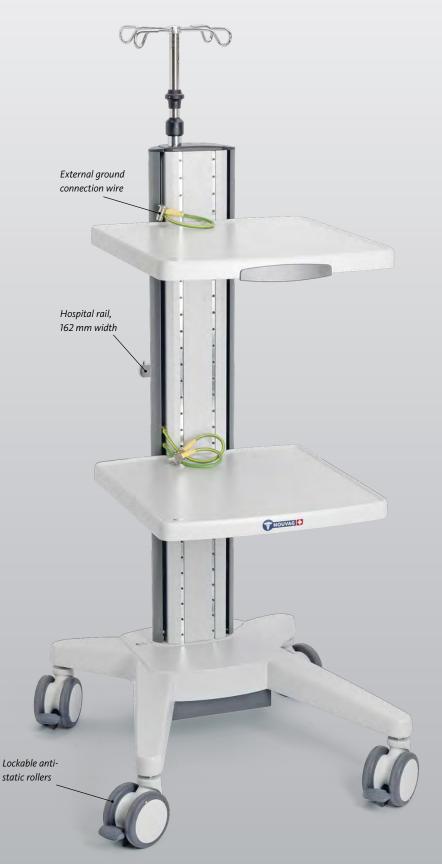

Integrated power supply with 3 sockets for maximum maneuverability

Antistatic, individually lockable rollers ensure high security

Cable ducts in the center column ensure order and contribute to safe handling