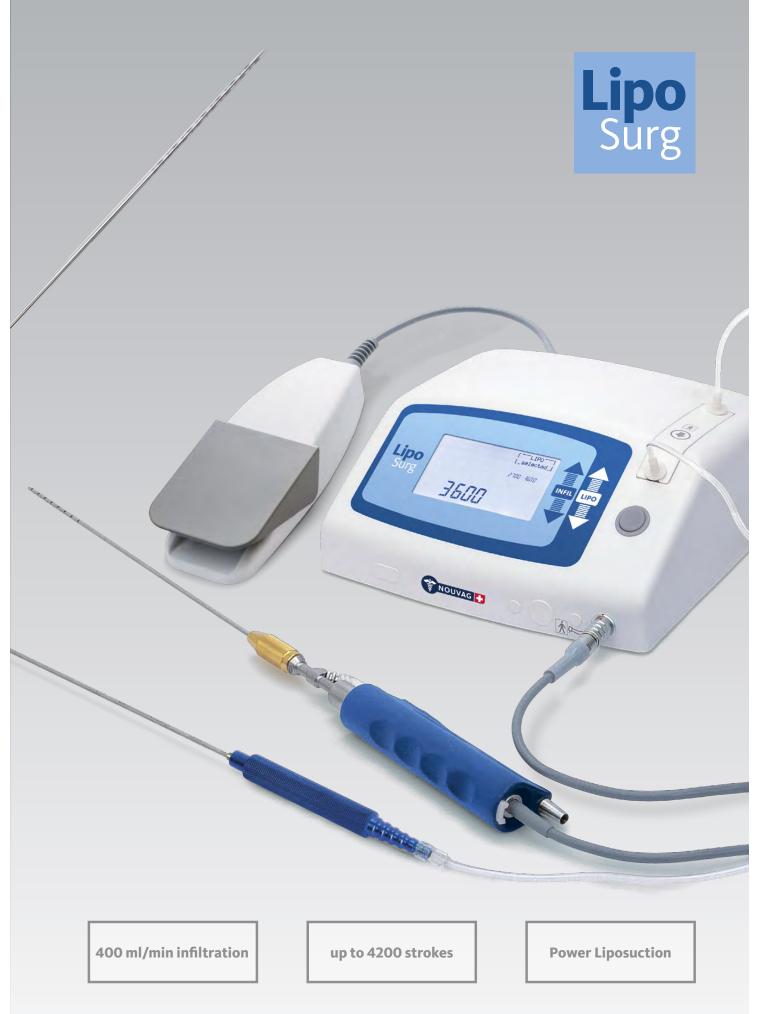

## LipoSurg Vibration liposuction with tumescent infiltration

The LipoSurg system combines the functions of infiltration and motor-assisted vibration liposuction into a single, compact device. The desired values for infiltration and liposuction are set by selecting the function and pressing the ascending or descending arrow keys. Once the values are set, the liposuction or infiltration can be controlled by the VARIO or the ON/OFF pedal.

The extraction of fat requires the connection of this compact system with the Nouvag high vacuum pump "Vacuson 6o". The high flow rate of 60 liters per minute is ideal for efficient liposuction.

Integrated high volume infiltration system with balanced pressure for tissue protection and a flow rate of 400 ml/min.